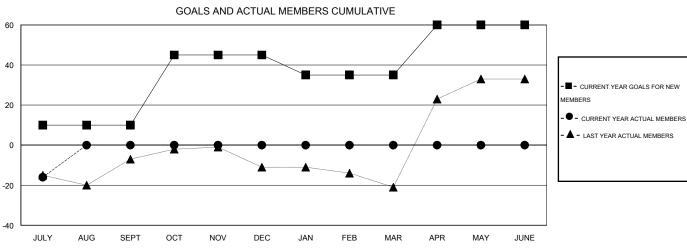

## LOCATION INDIANA

GMT CA 1

| Clubs                 |                  |           |                  |                  | Members  RESULTS FOR 2016-2017 |                    |                                     |                    |                  |
|-----------------------|------------------|-----------|------------------|------------------|--------------------------------|--------------------|-------------------------------------|--------------------|------------------|
| RESULTS FOR 2016-2017 |                  |           |                  |                  |                                |                    |                                     |                    |                  |
| QUARTER               | NEW CLUB<br>GOAL | NEW CLUBS | DROPPED<br>CLUBS | NET<br>GAIN/LOSS | QUARTER                        | NEW MEMBER<br>GOAL | CHARTER AND<br>NEW MEMBERS<br>ADDED | DROPPED<br>MEMBERS | NET<br>GAIN/LOSS |
| JULY/AUG/SEPT         | 0                | 0         | 0                | 0                | JULY/AUG/SEPT                  | 10                 | 16                                  | 32                 | -16              |
| OCT/NOV/DEC           | 1                | 0         | 0                | 0                | OCT/NOV/DEC                    | 35                 | 0                                   | 0                  | 0                |
| JAN/FEB/MAR           | 0                | 0         | 0                | 0                | JAN/FEB/MAR                    | -10                | 0                                   | 0                  | 0                |
| APR/MAY/JUNE          | 1                | 0         | 0                | 0                | APR/MAY/JUNE                   | 25                 | 0                                   | 0                  | 0                |